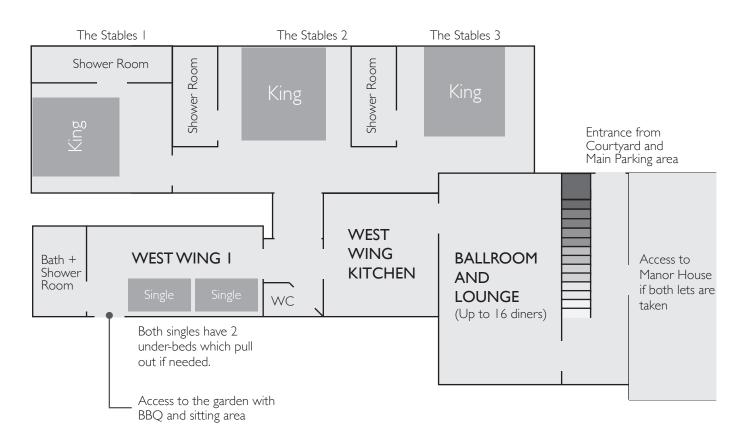

## The Stables & West Wing Ground Floor

#### The Stables

Sleeps 3-6; 3 King bedrooms acessed via the West Wing or Courtyard. All bedrooms are on the ground floor for ease of access.

#### West Wing

Sleeps 3-8; I King, I Super King, I Single twin bedroom (2 singles with pull out beds underneath if needed) I Fully equipped kitchen, I Living area with large antique table for group dining up to 16 guests.