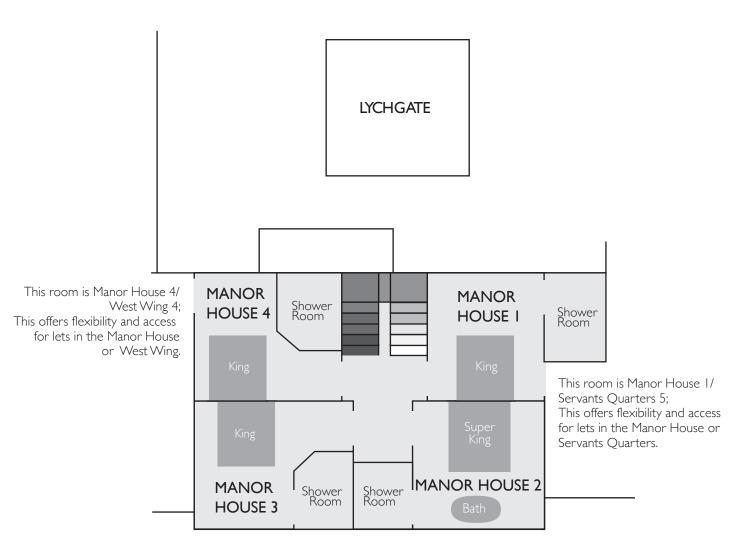

## Manor House Second Floor

#### Manor House

Sleeps 8-16, 2 Super-king bedrooms, 6 King bedrooms, 1 Fully equipped kitchen, 1 Lounge, 1 Snooker / dining room for group dining up to 10 guests, 1 Luxury twin shower room.