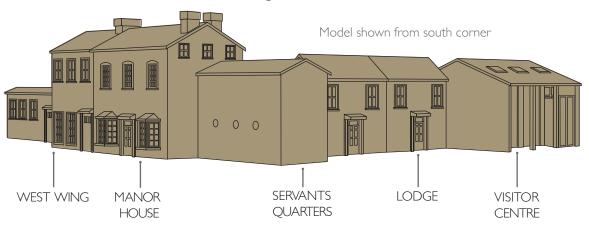

#### The Stables

Sleeps 3-6; 3 King bedrooms acessed via the West Wing or Courtyard. All bedrooms are on the ground floor for ease of access.

#### West Wing

Sleeps 3-8; I King, I Super King, I Single twin bedroom (2 singles with pull out beds underneath if needed) I Fully equipped kitchen, I Living area with large antique table for group dining up to 16 guests.

#### Manor House

Sleeps 8-16, 2 Super-king bedrooms, 6 King bedrooms, 1 Fully equipped kitchen, 1 Lounge, 1 Snooker / dining room for group dining up to 10 guests, 1 Luxury twin shower room.

#### Servants Quarters

Sleeps 4-8 4 King bedrooms, I Fully equipped kitchen with dinning table seats up to 10 guests I lounge area.

#### Lodge

Sleep 2-6 | King bedroom, | Landing room (2 singles with pull out beds underneath if needed) | Fully equipped kitchen / living area.