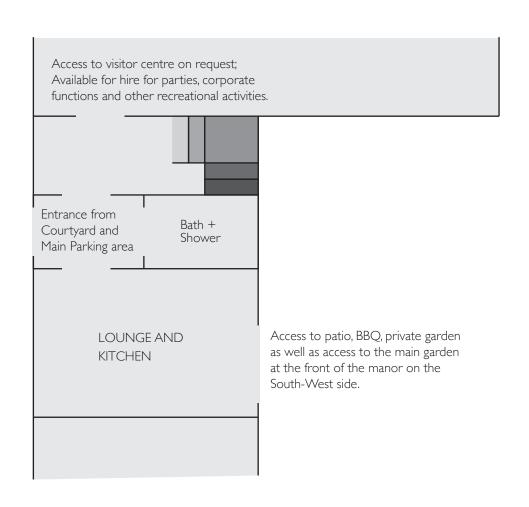

## Lodge First Floor

#### Lodge

Sleep 2-6 | King bedroom, | Landing room (2 singles with pull out beds underneath if needed) | Fully equipped kitchen / living area.