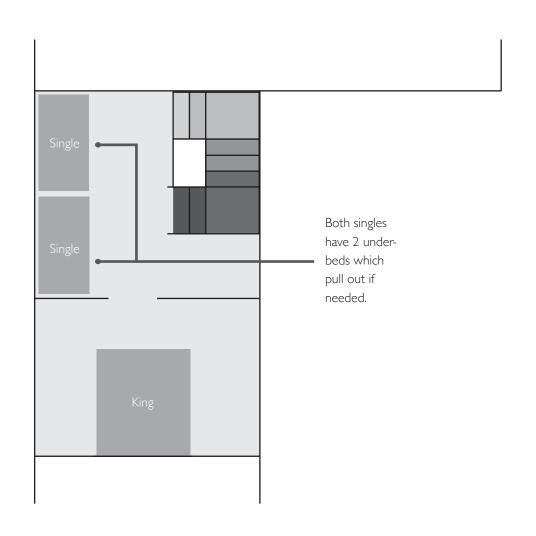

# West Wing First Floor

#### West Wing

Sleeps 3-8; I King, I Super King, I Single twin bedroom (2 singles with pull out beds underneath if needed) I Fully equipped kitchen, I Living area with large antique table for group dining up to 16 guests.