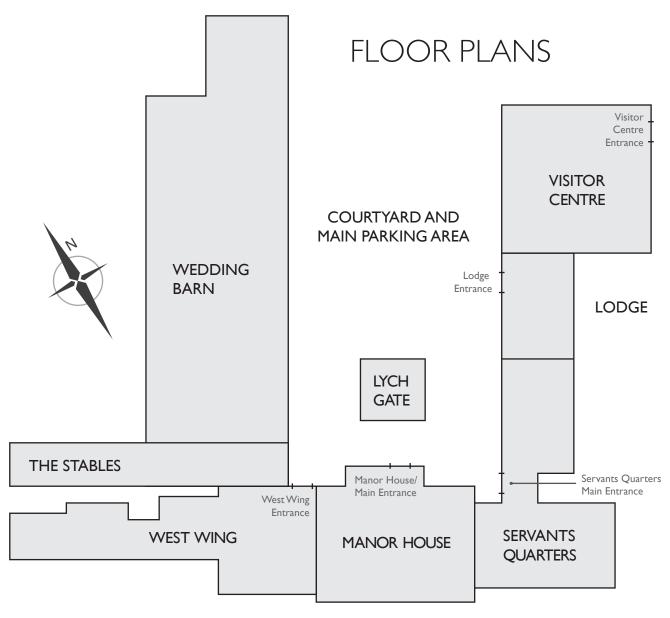

## The Stables & West Wing Ground Floor

# West Wing First Floor

### Manor House Ground Floor

### Manor House First Floor

## Manor House Second Floor

### Servants Quarters Ground Floor

## Servants Quarters First Floor

### Lodge Ground Floor

## Lodge First Floor

#### All lets

Sleeps 16-38 Rooms between the Manor House, West Wing, Servants Quarters and Lodge open up allowing the Manor to become one large house, linking communal areas and bed rooms.

From the ground floor in each section of the house there is access outside to patios, BBQs, and private gardens, see ground floor plans for each section of the Manor for access doors.