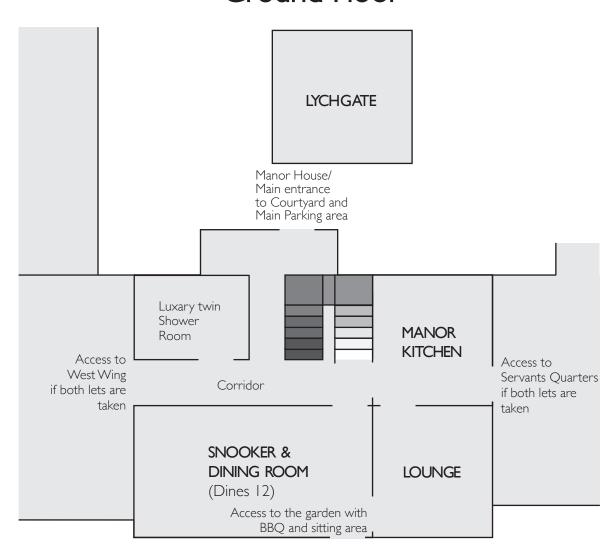

### Manor House Ground Floor

#### Manor House

Sleeps 8-16, 2 Super-king bedrooms, 6 King bedrooms, 1 Fully equipped kitchen, 1 Lounge, 1 Snooker / dining room for group dining up to 10 guests, 1 Luxury twin shower room.