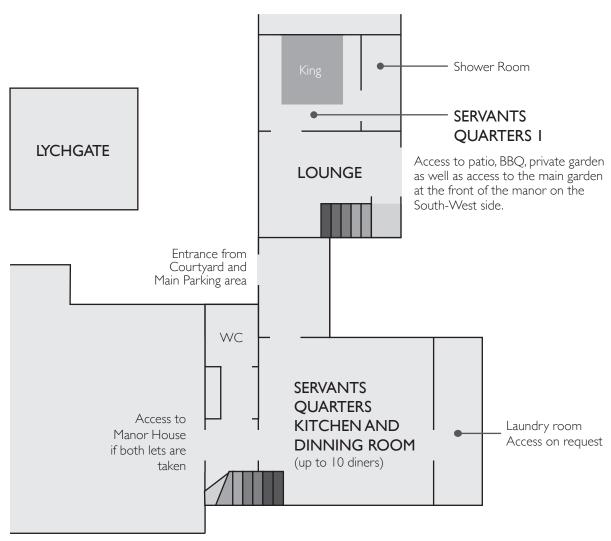

## Servants Quarters First Floor

#### Servants Quarters

Sleeps 4-8 4 King bedrooms, I Fully equipped kitchen with dinning table seats up to 10 guests I lounge area.