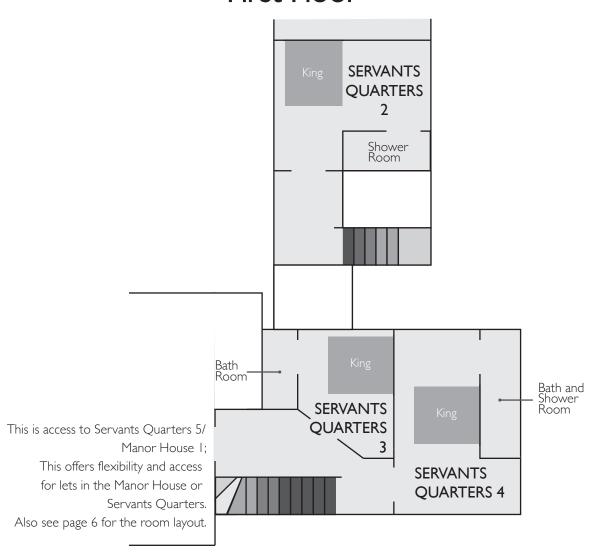

## Servants Quarters First Floor

#### Servants Quarters

Sleeps 4-8 4 King bedrooms, I Fully equipped kitchen with dinning table seats up to 10 guests I lounge area.