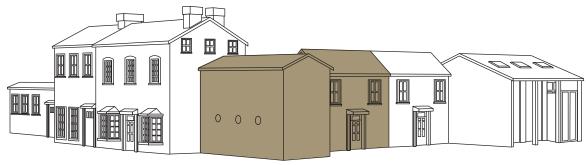

#### Servants Quarters

Sleeps 4-8 4 King bedrooms, I Fully equipped kitchen with dinning table seats up to 10 guests I lounge area.