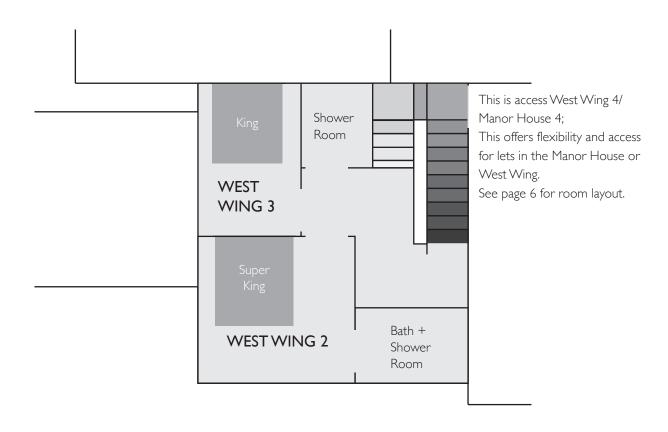

# West Wing First Floor

#### West Wing

Sleeps 3-8; I King, I Super King, I Single twin bedroom (2 singles with pull out beds underneath if needed) I Fully equipped kitchen, I Living area with large antique table for group dining up to 16 guests.

West Wing 4/Manor house 4 is a King room that can also be used to accommodate 2 extra people (making 10 available sleeps total).