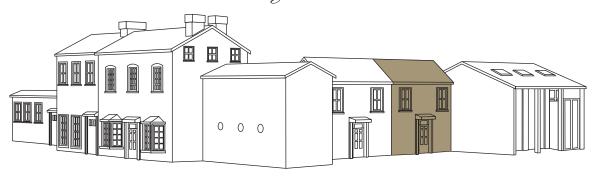

#### Servants Quarters

Sleeps 4-8 4 King bedrooms, I Fully equipped kitchen with dinning table seats up to 10 guests I lounge area.