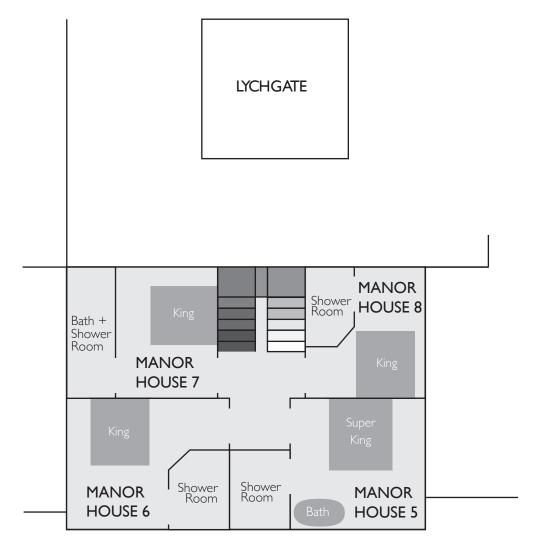

## Manor House Second Floor

#### Manor House

Sleeps 8-16, 2 Super-king bedrooms, 6 King bedrooms, 1 Fully equipped kitchen, 1 Lounge, 1 Snooker / dining room for group dining up to 10 guests, 1 Luxury twin shower room.