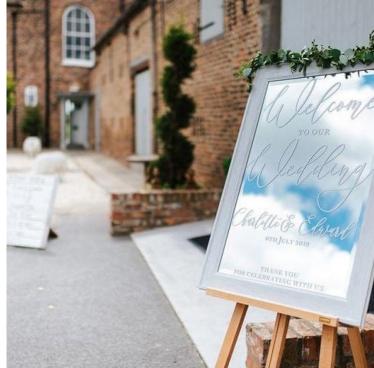

For outdoor ceremonies, The Courtyard and The Gardens are both stunning, offering spectacular views of the house and grounds. Both locations can seat up to 150 guests comfortably.

## **REQUEST A VIEWING**

The Russet Ceremony Barn

The Russet Ceremony Barn features hand-crafted, oak-frame arches and statement lighting to compliment the signature rustic-luxe feel that Hornington Manor is renowned for.