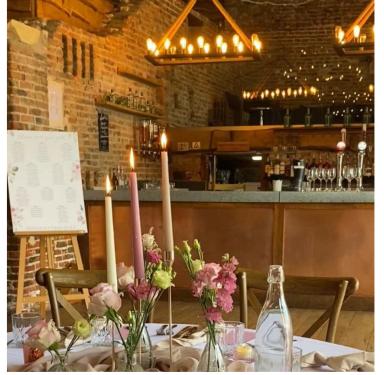

Seating up to 150 guests creating a spectacular space to host your wedding ceremony surrounded by your loved ones.

Wedding Reception

The Lambing Barn with it's dramatic entrance through huge barn doors, charming chandeliers, rustic walls and wooden floors can seat up to 150 guests with space for 200 on the evening. You can choose everything from long tressles with simple bud vases to traditional rounds with glamorous florals.

### **REQUEST A VIEWING**

The Farmhouse & Accommodation

The Manor boasts 19 beautiful en suite bedrooms, and sleeps up to 44 people. Each section of the house offers huge traditional kitchens, and inviting dining and living areas, which allow you to really make the most of your wedding weekend celebrations with friends and family.