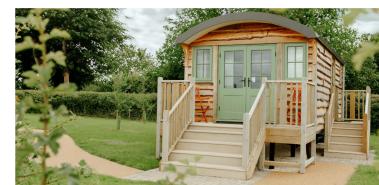

Shepherd Huts!

Nestled in the working farm grounds of Hornington Manor is our collection of eight cosy Shepherd Huts.

Each bespoke hut is delicately themed and features a terrace with beautiful country views. A fully equipped kitchen, private bathroom with shower and a seating area with a flat-screen TV ensure all guests needs are catered for. Complimentary Wifi and parking is included.

#### Shepherd Huts (8 available)

Self-contained hut: Double bed Bathroom with shower Fully equipped kitchen Living space Patio

Optional Extras

Celebrate for longer!

We offer multi-day celebrations giving you the option to extend your stay for longer.\*