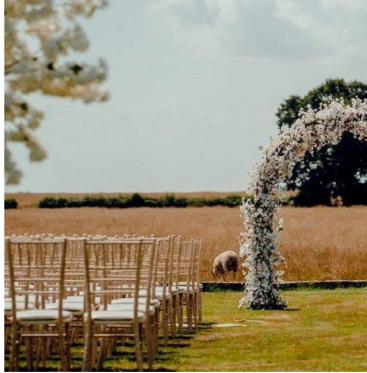

For outdoor ceremonies, The Courtyard and The Gardens are both stunning, offering spectacular views of the house and grounds. Both locations can seat up to 150 guests comfortably.

## **REQUEST A VIEWING**

The Russet Ceremony Barn

The Russet Ceremony Barn features hand-crafted, oak-frame arches and statement lighting to compliment the signature rustic-luxe feel that Hornington Manor is renowned for.

Seating up to 150 guests creating a spectacular space to host your wedding ceremony surrounded by your loved ones.

Wedding Reception

The Lambing Barn with it's dramatic entrance through huge barn doors, charming chandeliers, rustic walls and wooden floors can seat up to 150 guests with space for 200 on the evening. You can choose everything from long tressles with simple bud vases to traditional rounds with glamorous florals.