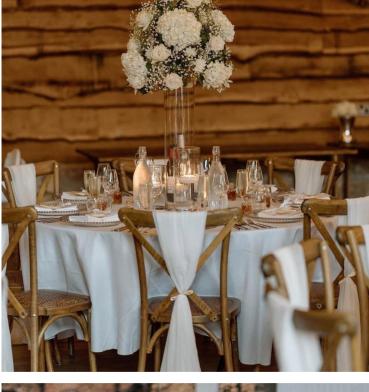

Seating up to 150 guests creating a spectacular space to host your wedding ceremony surrounded by your loved ones.

Wedding Reception

The Lambing Barn with it's dramatic entrance through huge barn doors, charming chandeliers, rustic walls and wooden floors can seat up to 150 guests with space for 200 on the evening. You can choose everything from long tressles with simple bud vases to traditional rounds with glamorous florals.

All packages are just a guide. A bespoke offering is also available - please ask our team for details

Venue Hire Includes

Exclusive use of Hornington Manor & gardens Ceremony Barn - up to 150 guests Lambing Barn - up to 150 seated & 200 evening Full Co-ordination for Civil Ceremonies Tables, Chairs & Glassware A Fully stocked bar & bar staff The Ha Ha Baah (Trailer Bar) Wedding Coordinator