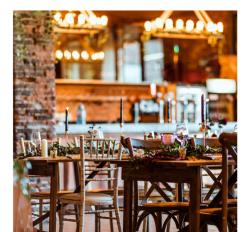

Seating up to 150 guests creating a spectacular space to host your wedding ceremony surrounded by your loved ones.

Wedding Reception

The Lambing Barn with it's dramatic entrance through huge barn doors, charming chandeliers, rustic walls and wooden floors can seat up to 150 guests with space for 200 on the evening. You can choose everything from long tressles with simple bud vases to traditional rounds with glamorous florals.