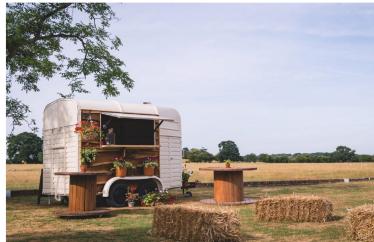

All packages are just a guide. A bespoke offering is also available - please ask our team for details

Venue Hire Includes

Exclusive use of Hornington Manor & gardens Ceremony Barn - up to 150 guests Lambing Barn - up to 150 seated & 200 evening Full Co-ordination for Civil Ceremonies Tables, Chairs & Glassware A Fully stocked bar & bar staff The Ha Ha Baah (Trailer Bar) Wedding Coordinator

## Extended Bar

The main bar can be extended past the standard closing time. Please enquire within. \* The Ha Ha Baah can be booked for extended use during your stay should you wish to provide drinks for pre or post wedding celebrations.\*