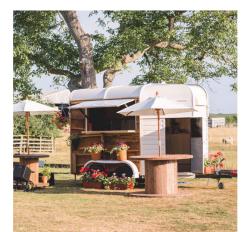

All packages are just a guide. A bespoke offering is also available - please ask our team for details

Venue Hire Includes

Exclusive use of Hornington Manor & gardens Ceremony Barn - up to 150 guests Lambing Barn - up to 150 seated & 200 evening Full Co-ordination for Civil Ceremonies Tables, Chairs & Glassware A Fully stocked bar & bar staff The Ha Ha Baah (Trailer Bar) Wedding Coordinator

## Extended Bar

The main bar can be extended past the standard closing time. Please enquire within. \* The Ha Ha Baah can be booked for extended use during your stay should you wish to provide drinks for pre or post wedding celebrations.\*