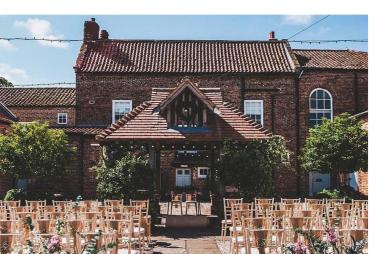

For outdoor ceremonies, The Courtyard and The Gardens are both stunning, offering spectacular views of the house and grounds. Both locations can seat up to 150 guests comfortably.

Seating up to 150 guests creating a spectacular space to host your wedding ceremony surrounded by your loved ones.

Wedding Reception

The Lambing Barn with it's dramatic entrance through huge barn doors, charming chandeliers, rustic walls and wooden floors can seat up to 150 guests with space for 200 on the evening. You can choose everything from long tressles with simple bud vases to traditional rounds with glamorous florals.