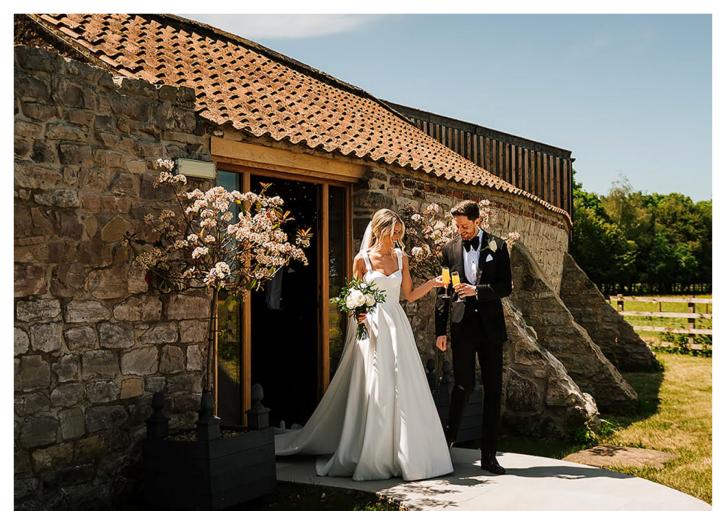

## **REQUEST A VIEWING**

The Russet Ceremony Barn

The Russet Ceremony Barn features hand-crafted, oak-frame arches and statement lighting to compliment the signature rustic-luxe feel that Hornington Manor is renowned for.

Seating up to 150 guests creating a spectacular space to host your wedding ceremony surrounded by your loved ones.

Wedding Reception

The Lambing Barn with it's dramatic entrance through huge barn doors, charming chandeliers, rustic walls and wooden floors can seat up to 150 guests with space for 200 on the evening. You can choose everything from long tressles with simple bud vases to traditional rounds with glamorous florals.