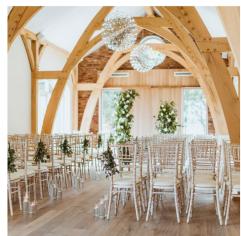

## **REQUEST A VIEWING**

The Russet Ceremony Barn

The Russet Ceremony Barn features hand-crafted, oak-frame arches and statement lighting to compliment the signature rustic-luxe feel that Hornington Manor is renowned for.

Seating up to 150 guests creating a spectacular space to host your wedding ceremony surrounded by your loved ones.

Wedding Reception

The Lambing Barn with it's dramatic entrance through huge barn doors, charming chandeliers, rustic walls and wooden floors can seat up to 150 guests with space for 200 on the evening. You can choose everything from long tressles with simple bud vases to traditional rounds with glamorous florals.