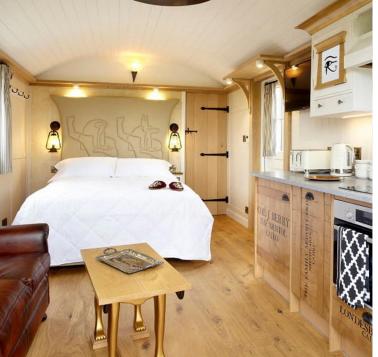

Shepherd Huts!

Nestled in the working farm grounds of Hornington Manor is our collection of eight cosy Shepherd Huts.

Each bespoke hut is delicately themed and features a terrace with beautiful country views. A fully equipped kitchen, private bathroom with shower and a seating area with a flat-screen TV ensure all guests needs are catered for. Complimentary Wifi and parking is included.

#### Shepherd Huts (8 available)

Self-contained hut: Double bed Bathroom with shower Fully equipped kitchen Living space Patio

Optional Extras

Celebrate for longer!

We offer multi-day celebrations giving you the option to extend your stay for longer.\*