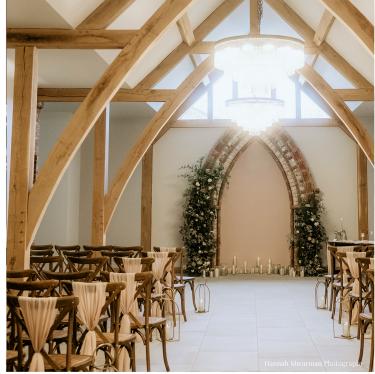

## **REQUEST A VIEWING**

The Russet Ceremony Barn

The Russet Ceremony Barn features hand-crafted, oak-frame arches and statement lighting to compliment the signature rustic-luxe feel that Hornington Manor is renowned for.

Seating up to 150 guests creating a spectacular space to host your wedding ceremony surrounded by your loved ones.

Wedding Reception

The Lambing Barn with it's dramatic entrance through huge barn doors, charming chandeliers, rustic walls and wooden floors can seat up to 150 guests with space for 200 on the evening. You can choose everything from long tressles with simple bud vases to traditional rounds with glamorous florals.