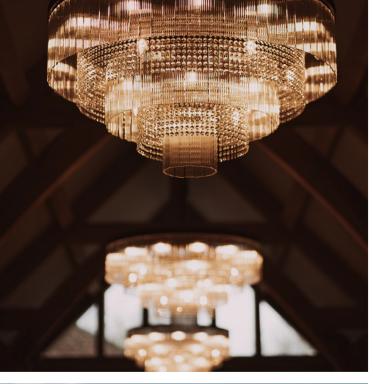

Seating up to 150 guests creating a spectacular space to host your wedding ceremony surrounded by your loved ones.

Wedding Reception

The Lambing Barn with it's dramatic entrance through huge barn doors, charming chandeliers, rustic walls and wooden floors can seat up to 150 guests with space for 200 on the evening. You can choose everything from long tressles with simple bud vases to traditional rounds with glamorous florals.