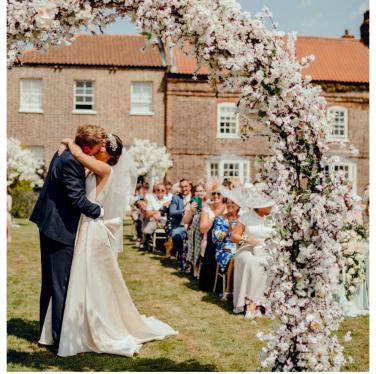

For outdoor ceremonies, The Courtyard and The Gardens are both stunning, offering spectacular views of the house and grounds. Both locations can seat up to 150 guests comfortably.

## **REQUEST A VIEWING**

The Russet Ceremony Barn

The Russet Ceremony Barn features hand-crafted, oak-frame arches and statement lighting to compliment the signature rustic-luxe feel that Hornington Manor is renowned for.

Seating up to 150 guests creating a spectacular space to host your wedding ceremony surrounded by your loved ones.

Wedding Reception

The Lambing Barn with it's dramatic entrance through huge barn doors, charming chandeliers, rustic walls and wooden floors can seat up to 150 guests with space for 200 on the evening. You can choose everything from long tressles with simple bud vases to traditional rounds with glamorous florals.