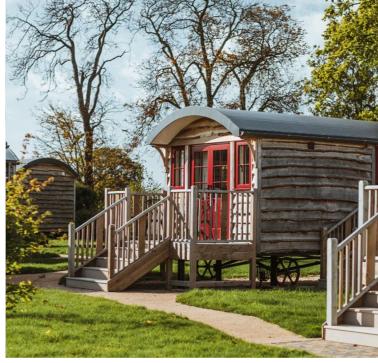

Shepherd Huts!

Nestled in the working farm grounds of Hornington Manor is our collection of eight cosy Shepherd Huts.

Each bespoke hut is delicately themed and features a terrace with beautiful country views. A fully equipped kitchen, private bathroom with shower and a seating area with a flat-screen TV ensure all guests needs are catered for. Complimentary Wifi and parking is included.

#### Shepherd Huts (8 available)

Self-contained hut: Double bed Bathroom with shower Fully equipped kitchen Living space Patio

Optional Extras

Celebrate for longer!

We offer multi-day celebrations giving you the option to extend your stay for longer.\*