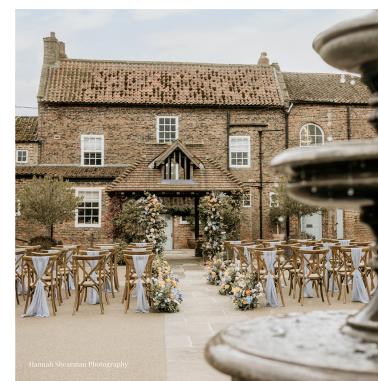

For outdoor ceremonies, The Courtyard and The Gardens are both stunning, offering spectacular views of the house and grounds. Both locations can seat up to 150 guests comfortably.

## **REQUEST A VIEWING**

The Russet Ceremony Barn

The Russet Ceremony Barn features hand-crafted, oak-frame arches and statement lighting to compliment the signature rustic-luxe feel that Hornington Manor is renowned for.

Seating up to 150 guests creating a spectacular space to host your wedding ceremony surrounded by your loved ones.

Wedding Reception

The Lambing Barn with it's dramatic entrance through huge barn doors, charming chandeliers, rustic walls and wooden floors can seat up to 150 guests with space for 200 on the evening. You can choose everything from long tressles with simple bud vases to traditional rounds with glamorous florals.