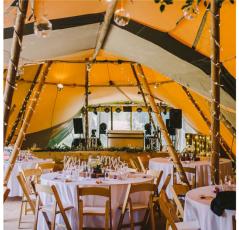

Seating up to 150 guests creating a spectacular space to host your wedding ceremony surrounded by your loved ones.

Wedding Reception

The Lambing Barn with it's dramatic entrance through huge barn doors, charming chandeliers, rustic walls and wooden floors can seat up to 150 guests with space for 200 on the evening. You can choose everything from long tressles with simple bud vases to traditional rounds with glamorous florals.